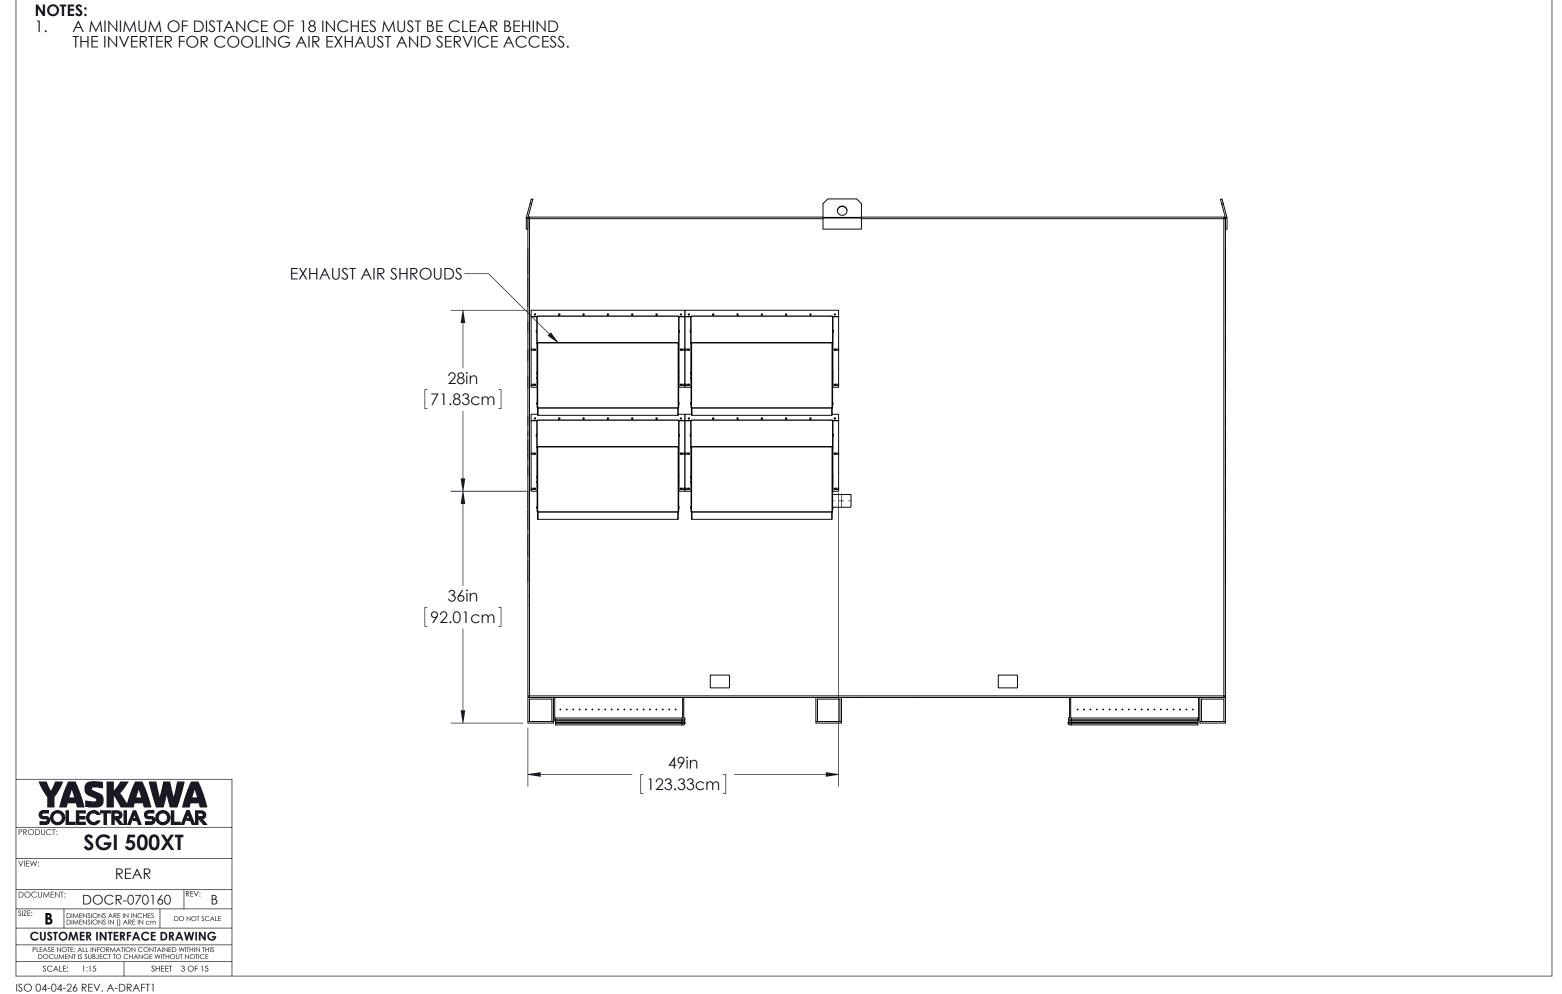

# NOTES:

- 1. SEE SOLECTRIA RENEWABLES SGI 500XT INSTALLATION AND OPERATION MANUAL FOR FURTHER INSTALLATION REQUIREMENTS. 2.
  - CUSTOMER INTERFACE DRAWING SHEETS INCLUDE:
  - FRONT ISOMETRIC 1.
  - 2. 3. FRONT
  - REAR
  - 4. RIGHT
  - 5. LEFT
  - 6. 7. TOP
  - BOTTOM
  - DC CONDUCTOR CONNECTIONS 8.
  - 9. DC GROUND CONNECTIONS10. AC CONDUCTOR CONNECTIONS