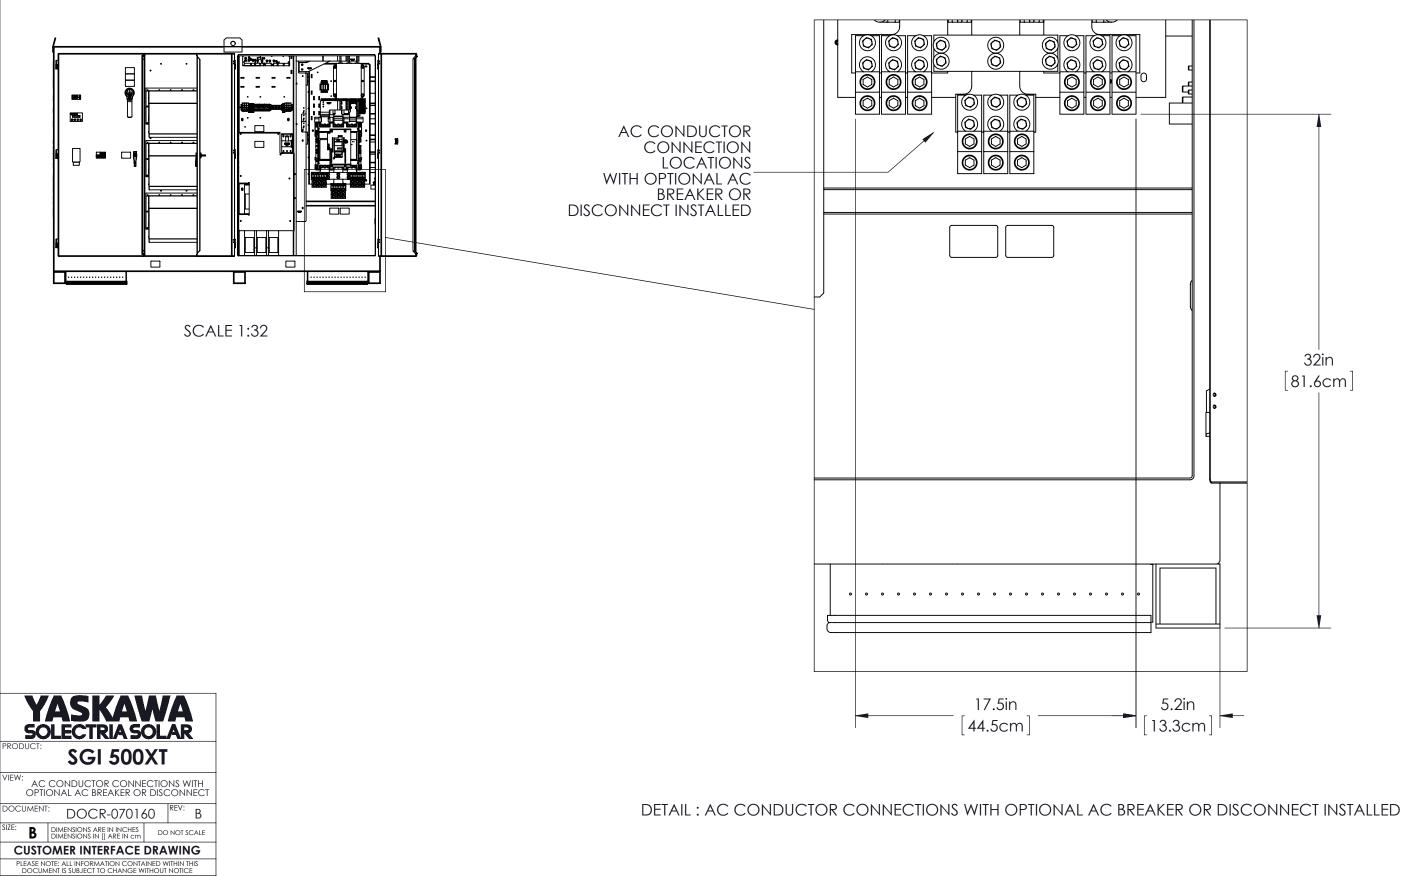

  - 11. AC CONDUCTOR CONNECTIONS WITH OPTIONAL AC BREAKER OR DISCONNECT
  - 12. AC GROUND CONNECTIONS
  - 13. SIGNAL WIRE ROUTING LOCATIONS
  - 14. AS SHIPPED ISOMETRIC
  - 15. RECOMMENDED RIGGING AND LIFTING METHODS