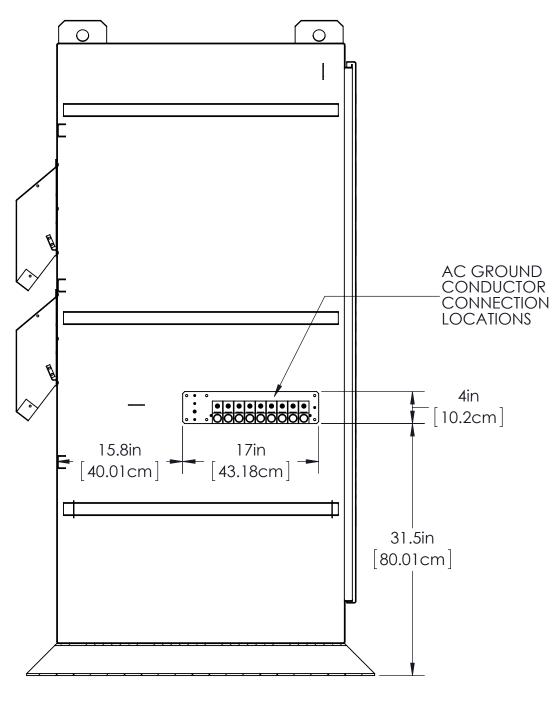

  - 11. AC CONDUCTOR CONNECTIONS WITH OPTIONAL AC BREAKER OR DISCONNECT
  - 12. AC GROUND CONNECTIONS
  - 13. SIGNAL WIRE ROUTING LOCATIONS
  - 14. AS SHIPPED ISOMETRIC
  - 15. RECOMMENDED RIGGING AND LIFTING METHODS