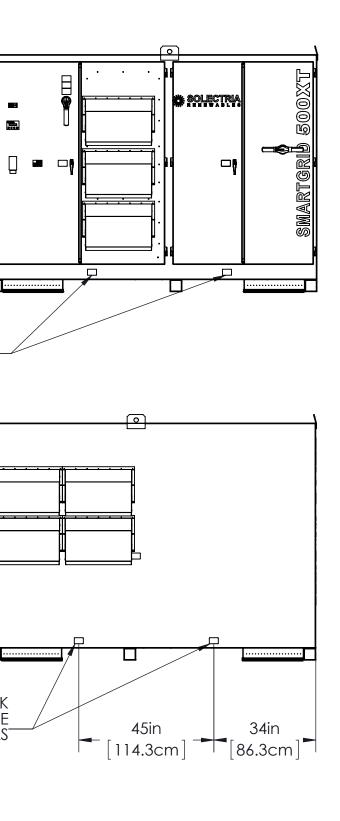

## NOTES:

- RECOMMENDED SINGLE POINT LIFTING METHOD SHOWN. SEE SOLECTRIA RENEWABLES SGI 500XT INSTALLATION AND OPERATION MANUAL FOR PREFERED LIFTING METHODS. Ι.
- REFERENCE SOLECTRIA RENEWABLES SGI 500XT INSTALLATION AND OPERATION MANUAL FOR ADDITIONAL LIFTING AND 2. INSTALLATION REQUIREMENTS.