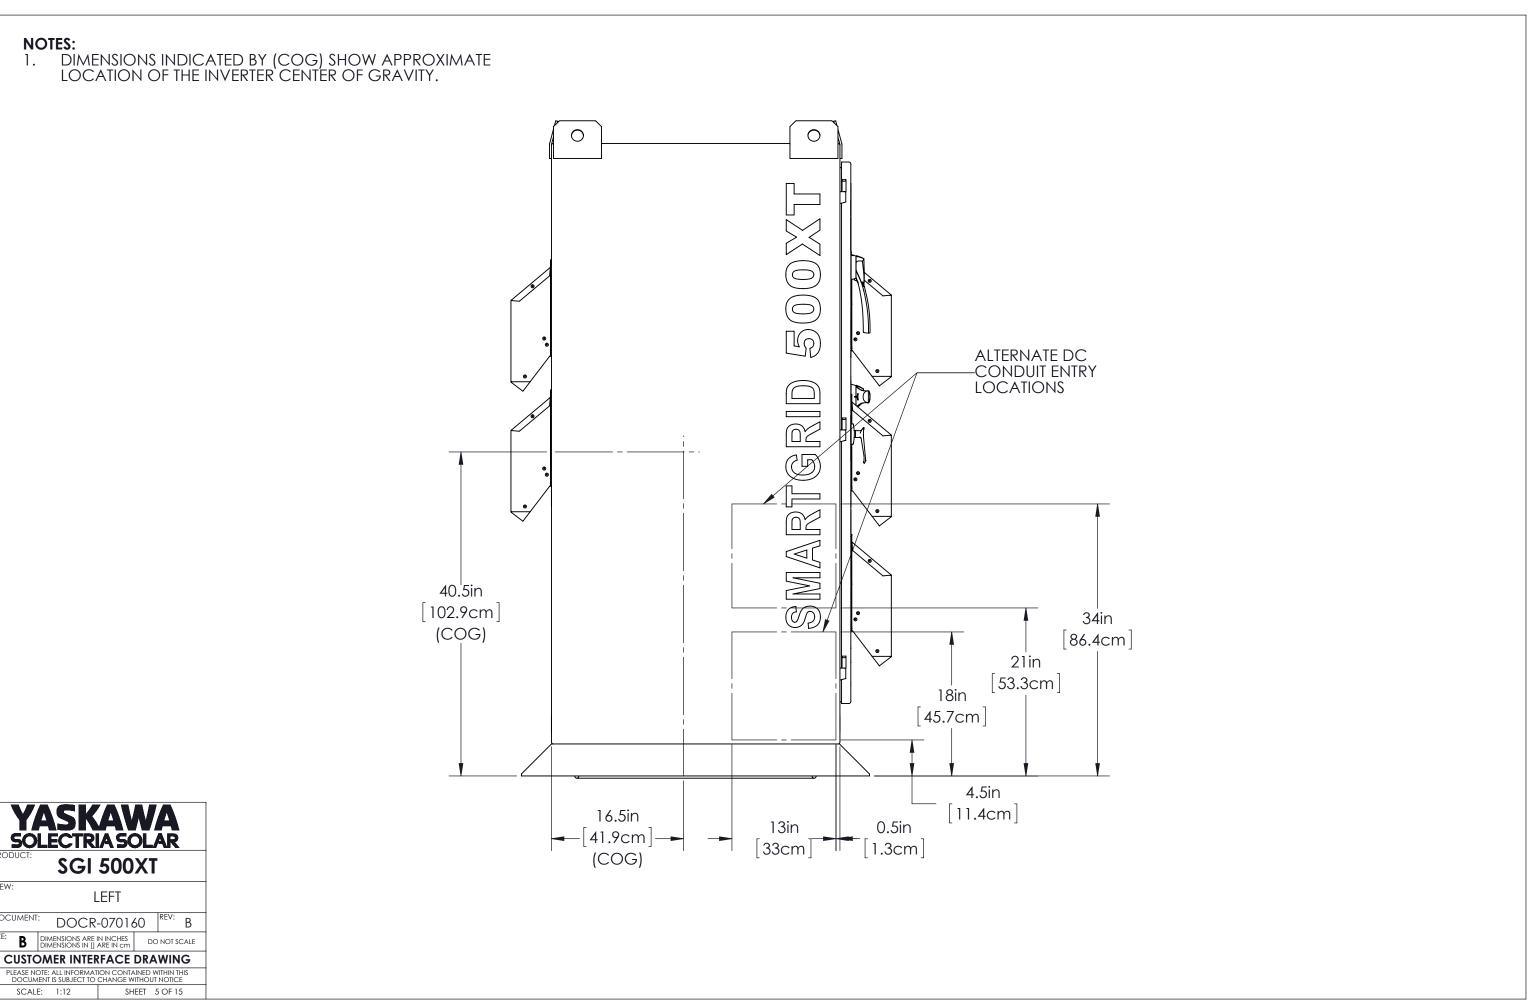

# NOTES:

- 1. SEE SOLECTRIA RENEWABLES SGI 500XT INSTALLATION AND OPERATION MANUAL FOR FURTHER INSTALLATION REQUIREMENTS. 2.
  - CUSTOMER INTERFACE DRAWING SHEETS INCLUDE:
  - FRONT ISOMETRIC 1.
  - 2. 3. FRONT
  - REAR
  - 4. RIGHT
  - 5. LEFT
  - 6. 7. TOP
  - BOTTOM
  - DC CONDUCTOR CONNECTIONS 8.
  - 9. DC GROUND CONNECTIONS10. AC CONDUCTOR CONNECTIONS