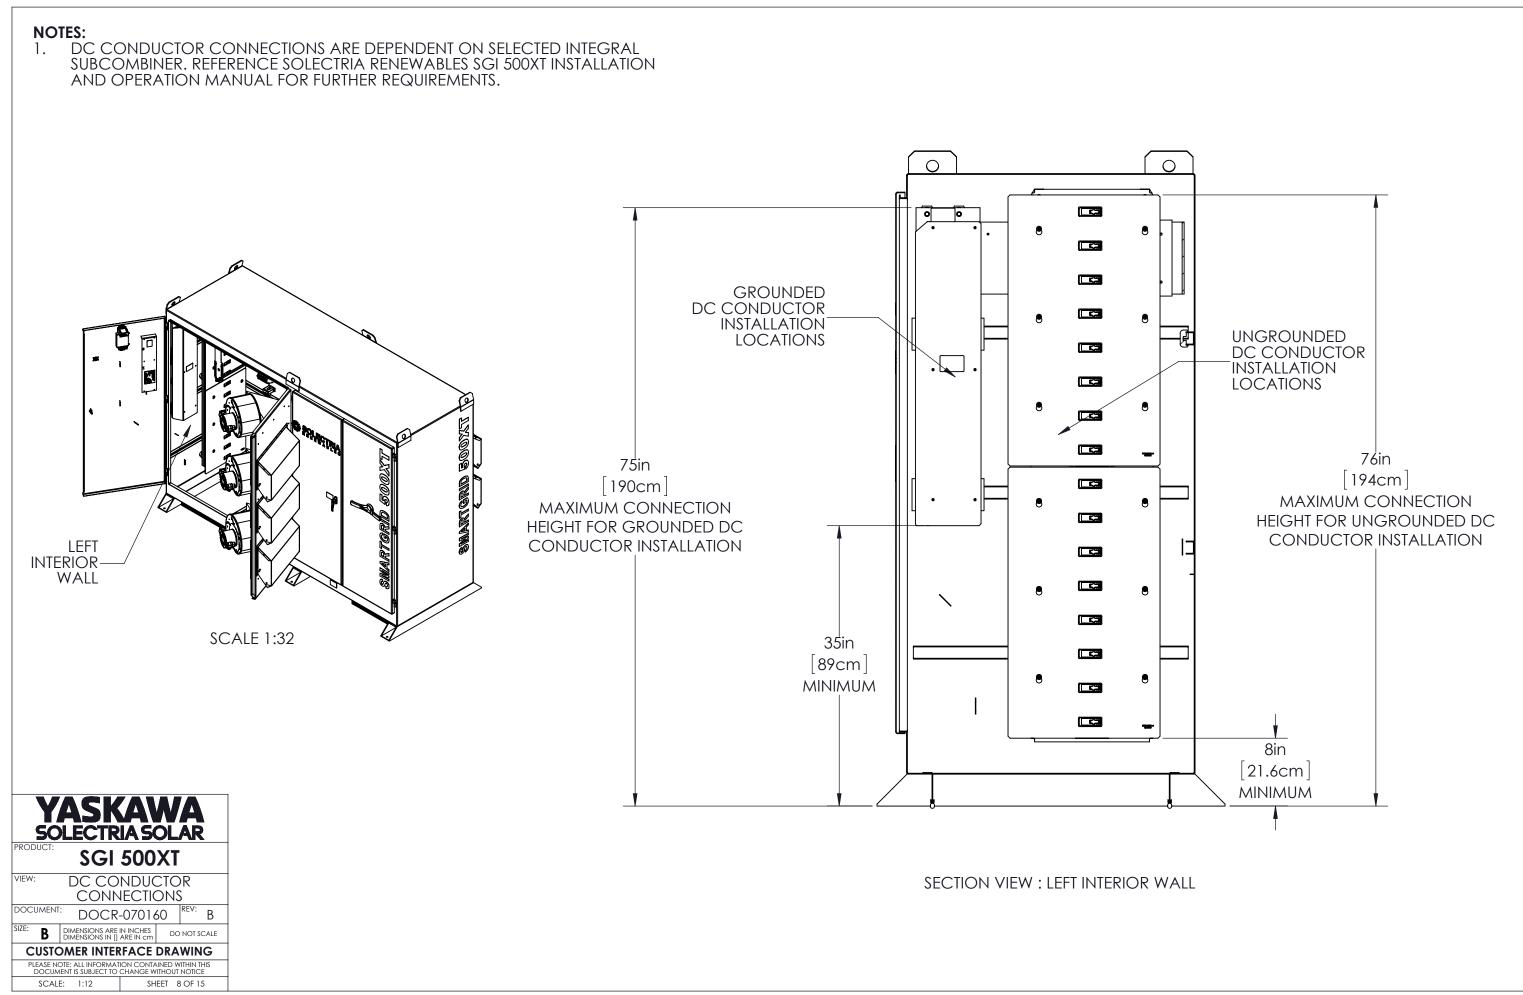

# NOTES:

- 1. SEE SOLECTRIA RENEWABLES SGI 500XT INSTALLATION AND OPERATION MANUAL FOR FURTHER INSTALLATION REQUIREMENTS. 2.
  - CUSTOMER INTERFACE DRAWING SHEETS INCLUDE:
  - FRONT ISOMETRIC 1.
  - 2. 3. FRONT
  - REAR
  - 4. RIGHT
  - 5. LEFT
  - 6. 7. TOP
  - BOTTOM
  - DC CONDUCTOR CONNECTIONS 8.
  - 9. DC GROUND CONNECTIONS10. AC CONDUCTOR CONNECTIONS