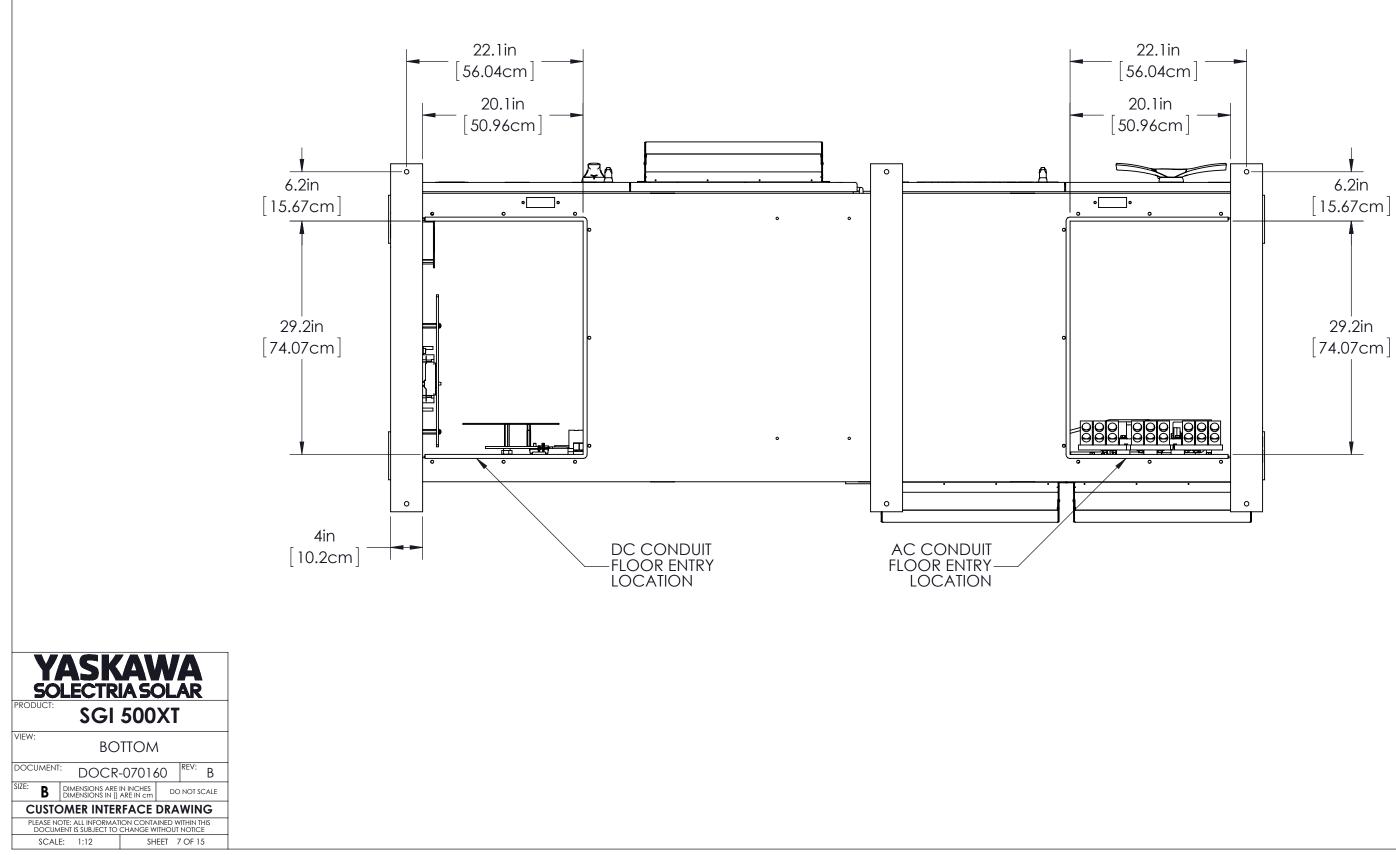

# NOTES:

- 1. SEE SOLECTRIA RENEWABLES SGI 500XT INSTALLATION AND OPERATION MANUAL FOR FURTHER INSTALLATION REQUIREMENTS. 2.
  - CUSTOMER INTERFACE DRAWING SHEETS INCLUDE:
  - FRONT ISOMETRIC 1.
  - 2. 3. FRONT
  - REAR
  - 4. RIGHT
  - 5. LEFT
  - 6. 7. TOP
  - BOTTOM
  - DC CONDUCTOR CONNECTIONS 8.
  - 9. DC GROUND CONNECTIONS10. AC CONDUCTOR CONNECTIONS