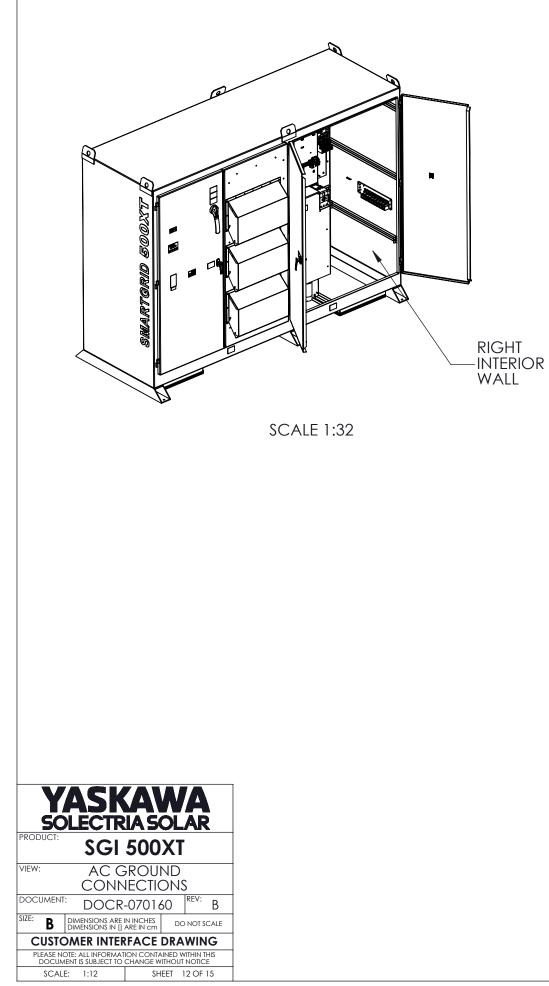

SHEET 11 OF 15

SCALE: 1:6

SECTION VIEW : RIGHT INTERIOR WALL

**NOTES:** 1. THE INVERTER IS SHIPPED ON AN OVERSIZED SHIPPING PALLET. IT IS RECOMMENDED TO KEEP THE INVERTER SECURED TO THE PALLET AND MOVED AS CLOSE AS POSSIBLE TO THE FINAL LOCATION PRIOR TO REMOVING THE PALLET.