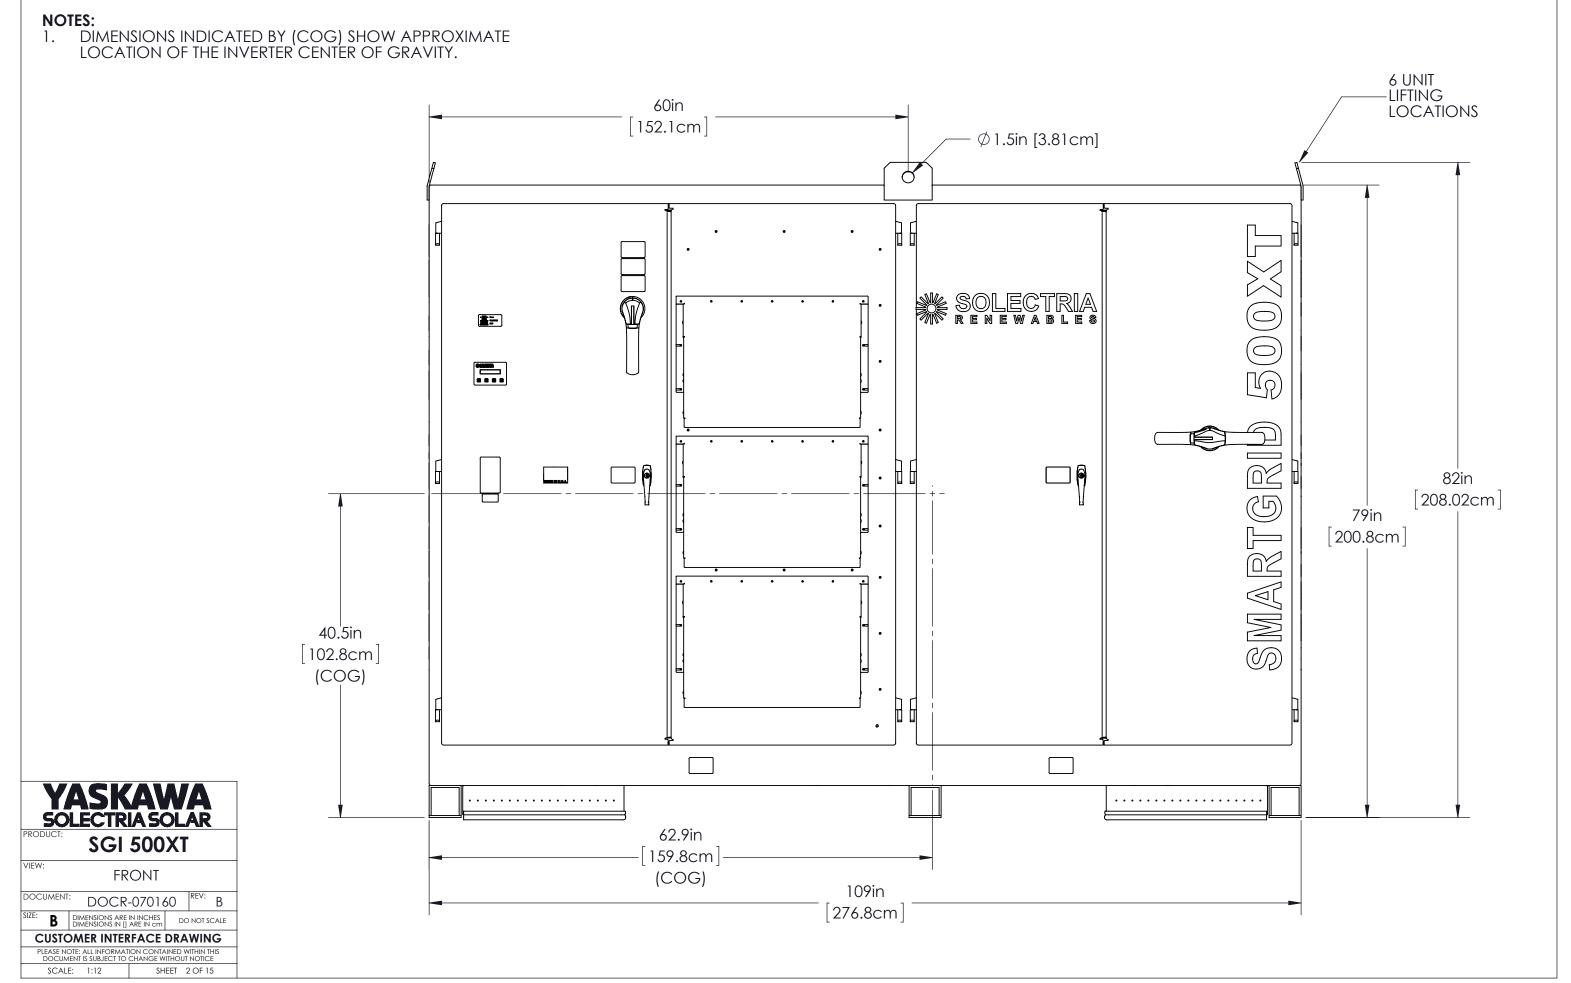

# NOTES:

- 1. SEE SOLECTRIA RENEWABLES SGI 500XT INSTALLATION AND OPERATION MANUAL FOR FURTHER INSTALLATION REQUIREMENTS. 2.
  - CUSTOMER INTERFACE DRAWING SHEETS INCLUDE:
  - FRONT ISOMETRIC 1.
  - 2. 3. FRONT
  - REAR
  - 4. RIGHT
  - 5. LEFT
  - 6. 7. TOP
  - BOTTOM
  - DC CONDUCTOR CONNECTIONS 8.
  - 9. DC GROUND CONNECTIONS10. AC CONDUCTOR CONNECTIONS