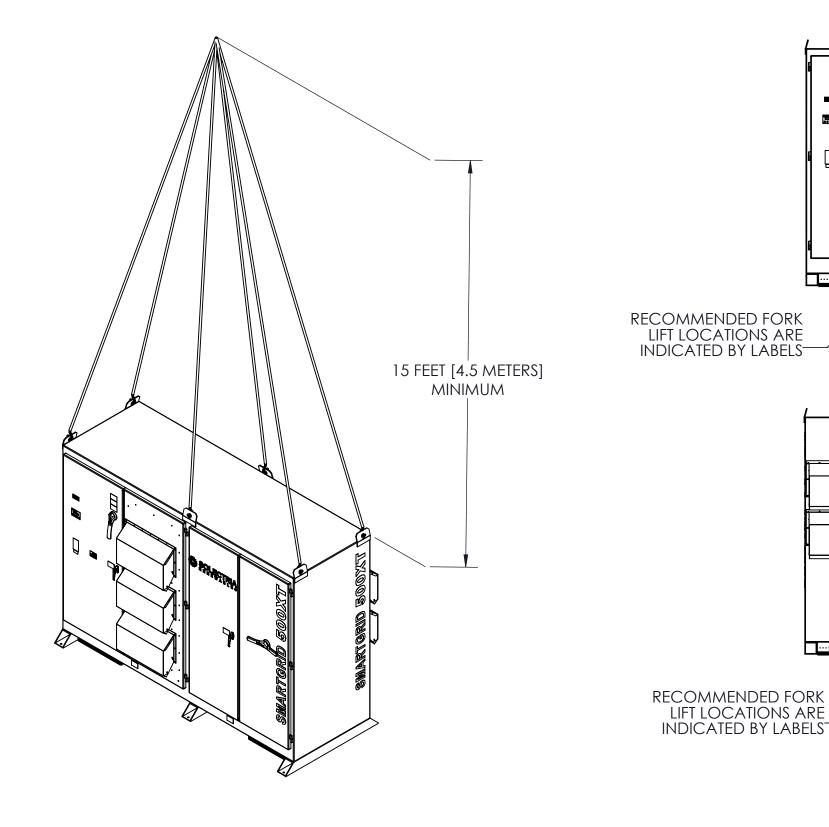

## NOTES:

- RECOMMENDED SINGLE POINT LIFTING METHOD SHOWN. SEE SOLECTRIA RENEWABLES SGI 500XT INSTALLATION AND OPERATION MANUAL FOR PREFERED LIFTING METHODS. Ι.
- REFERENCE SOLECTRIA RENEWABLES SGI 500XT INSTALLATION AND OPERATION MANUAL FOR ADDITIONAL LIFTING AND 2. INSTALLATION REQUIREMENTS.