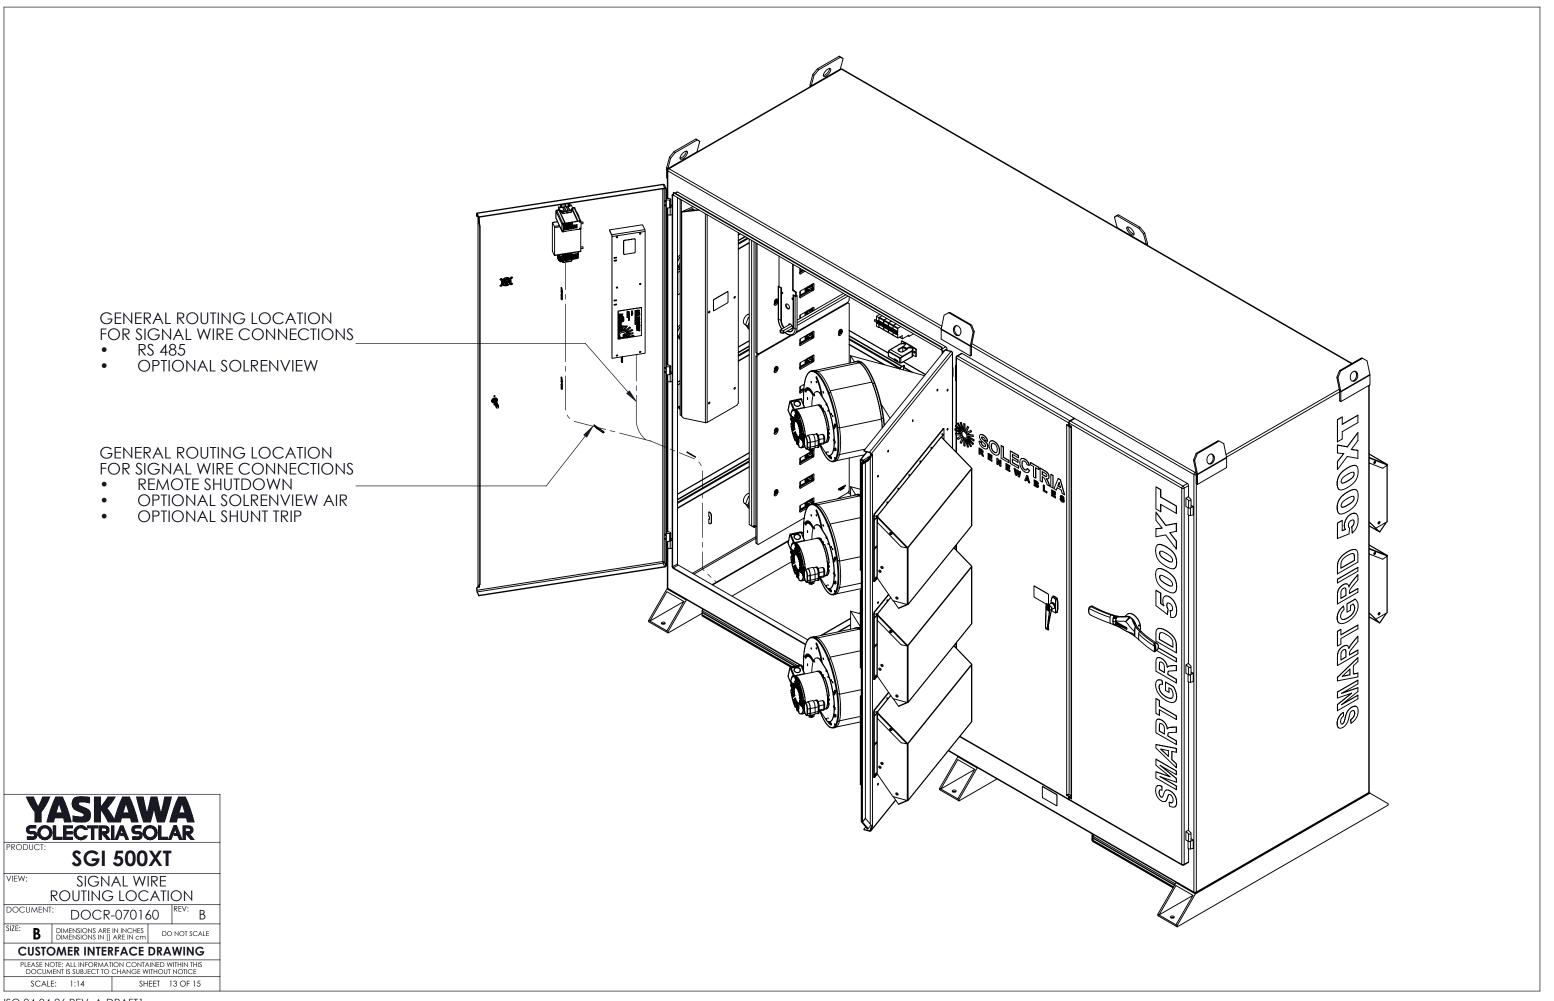

  - 11. AC CONDUCTOR CONNECTIONS WITH OPTIONAL AC BREAKER OR DISCONNECT
  - 12. AC GROUND CONNECTIONS
  - 13. SIGNAL WIRE ROUTING LOCATIONS
  - 14. AS SHIPPED ISOMETRIC
  - 15. RECOMMENDED RIGGING AND LIFTING METHODS