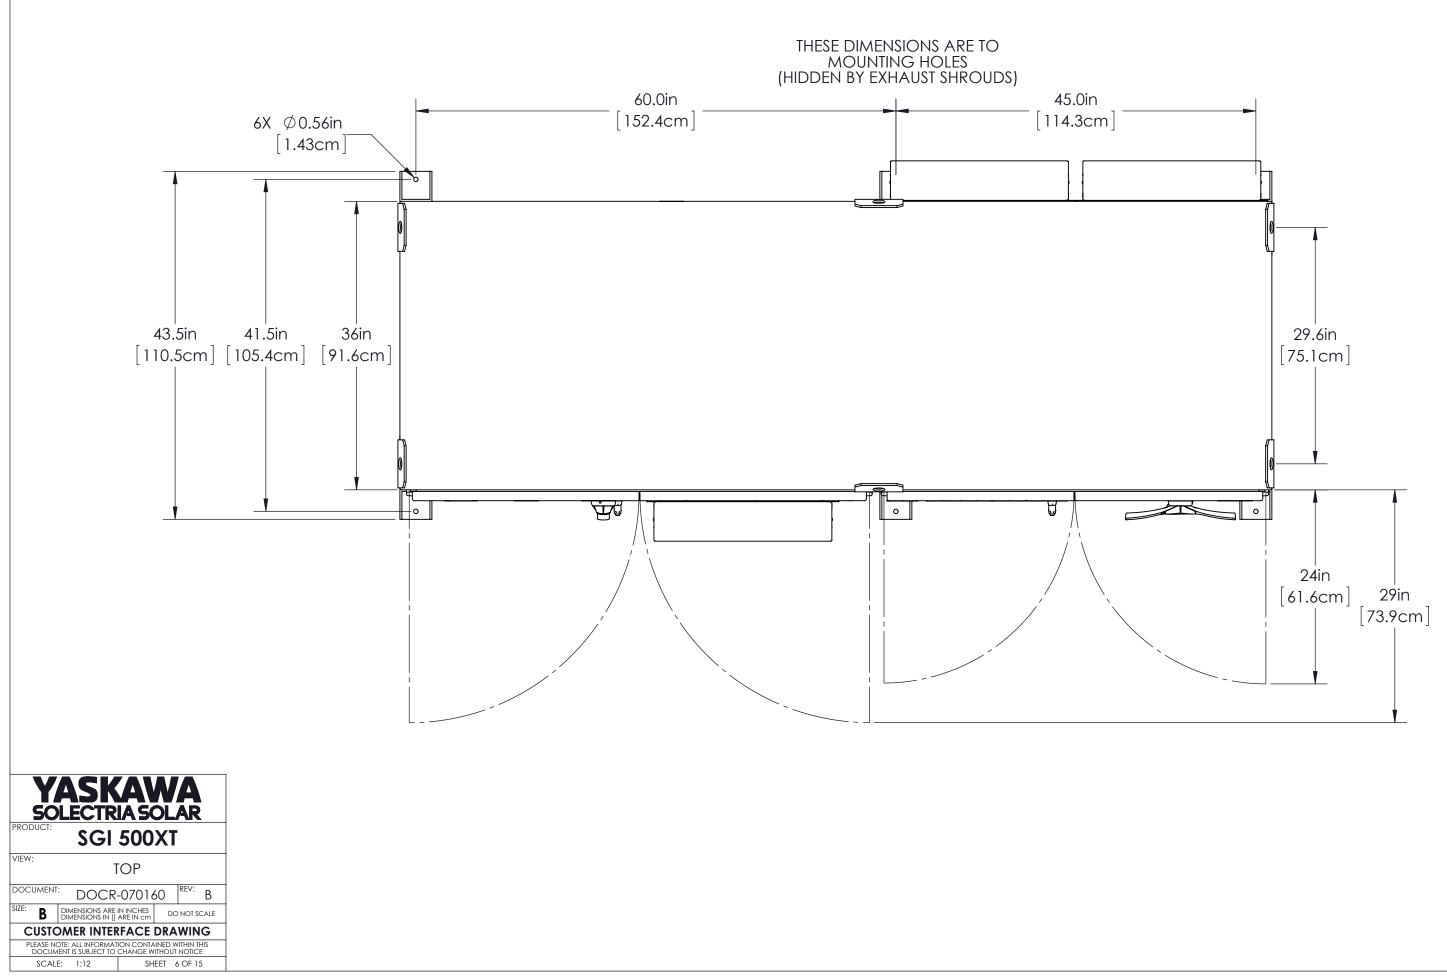

# NOTES:

- 1. SEE SOLECTRIA RENEWABLES SGI 500XT INSTALLATION AND OPERATION MANUAL FOR FURTHER INSTALLATION REQUIREMENTS. 2.
  - CUSTOMER INTERFACE DRAWING SHEETS INCLUDE:
  - FRONT ISOMETRIC 1.
  - 2. 3. FRONT
  - REAR
  - 4. RIGHT
  - 5. LEFT
  - 6. 7. TOP
  - BOTTOM
  - DC CONDUCTOR CONNECTIONS 8.
  - 9. DC GROUND CONNECTIONS10. AC CONDUCTOR CONNECTIONS