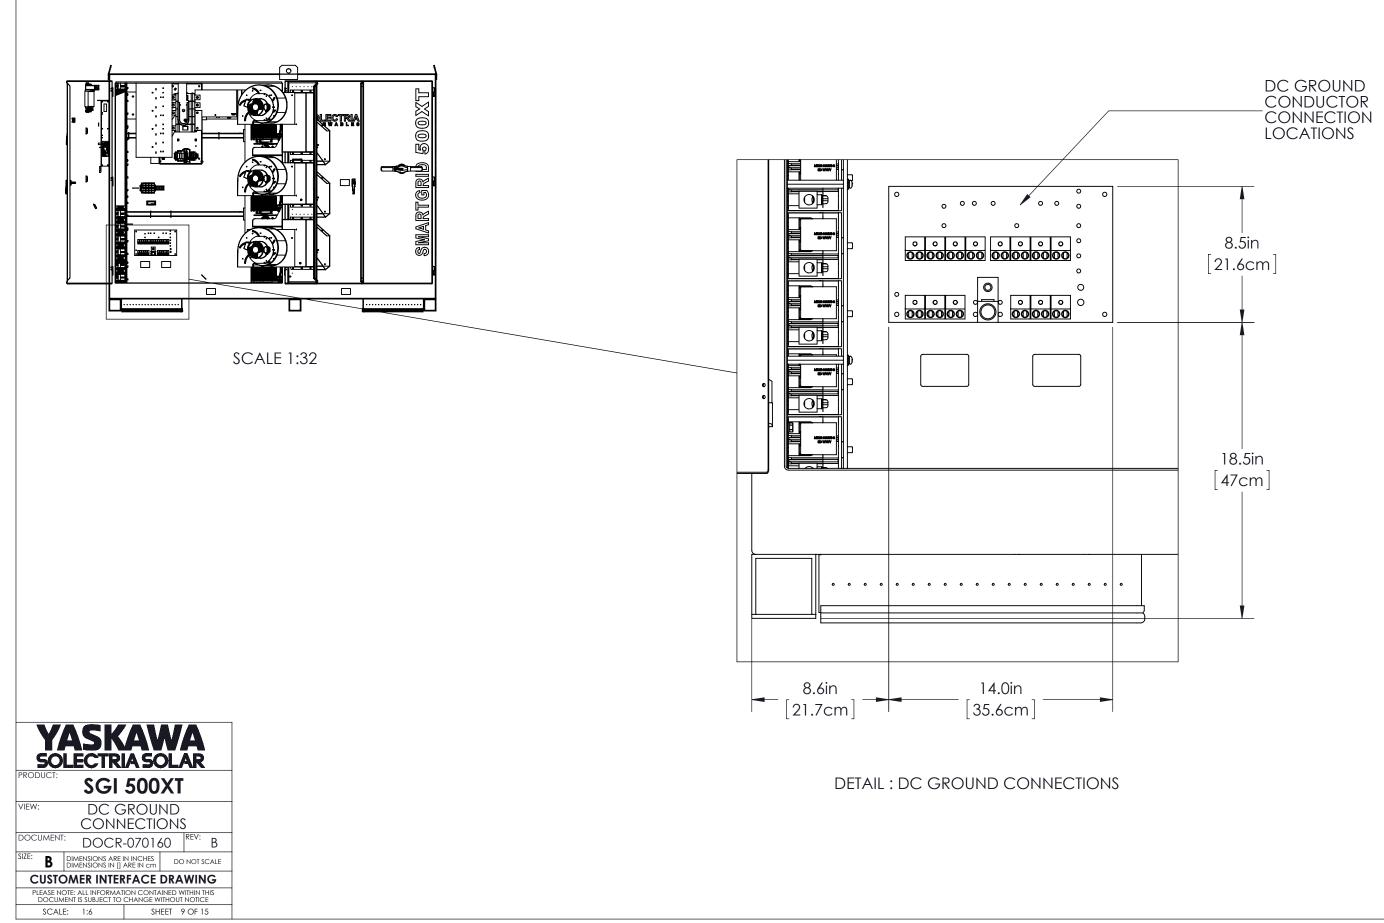

# NOTES:

- 1. SEE SOLECTRIA RENEWABLES SGI 500XT INSTALLATION AND OPERATION MANUAL FOR FURTHER INSTALLATION REQUIREMENTS. 2.
  - CUSTOMER INTERFACE DRAWING SHEETS INCLUDE:
  - FRONT ISOMETRIC 1.
  - 2. 3. FRONT
  - REAR
  - 4. RIGHT
  - 5. LEFT
  - 6. 7. TOP
  - BOTTOM
  - DC CONDUCTOR CONNECTIONS 8.
  - 9. DC GROUND CONNECTIONS10. AC CONDUCTOR CONNECTIONS