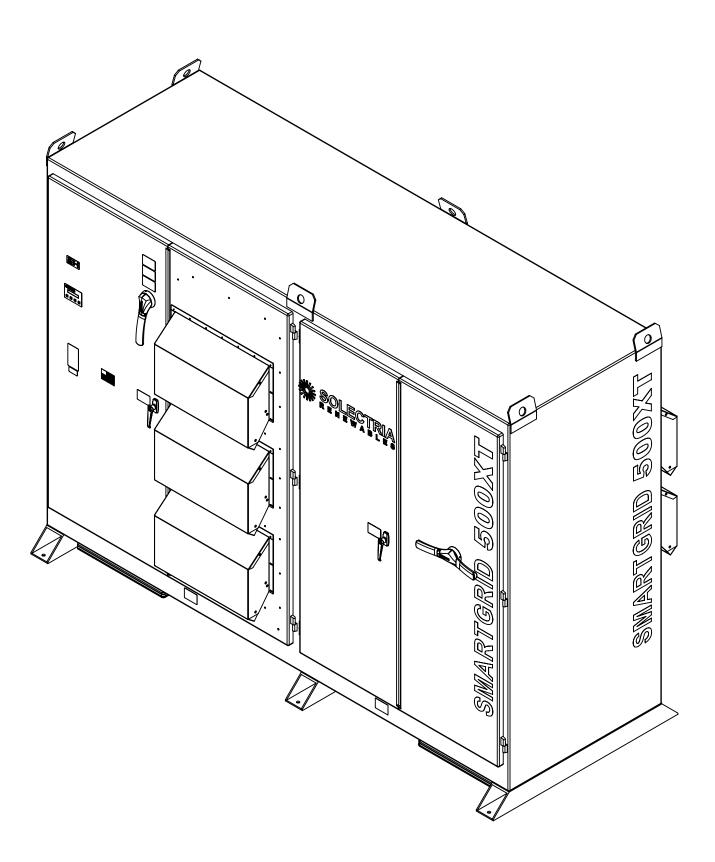

# NOTES:

- 1. SEE SOLECTRIA RENEWABLES SGI 500XT INSTALLATION AND OPERATION MANUAL FOR FURTHER INSTALLATION REQUIREMENTS. 2.
  - CUSTOMER INTERFACE DRAWING SHEETS INCLUDE:
  - FRONT ISOMETRIC 1.
  - 2. 3. FRONT
  - REAR
  - 4. RIGHT
  - 5. LEFT
  - 6. 7. TOP
  - BOTTOM
  - DC CONDUCTOR CONNECTIONS 8.
  - 9. DC GROUND CONNECTIONS10. AC CONDUCTOR CONNECTIONS