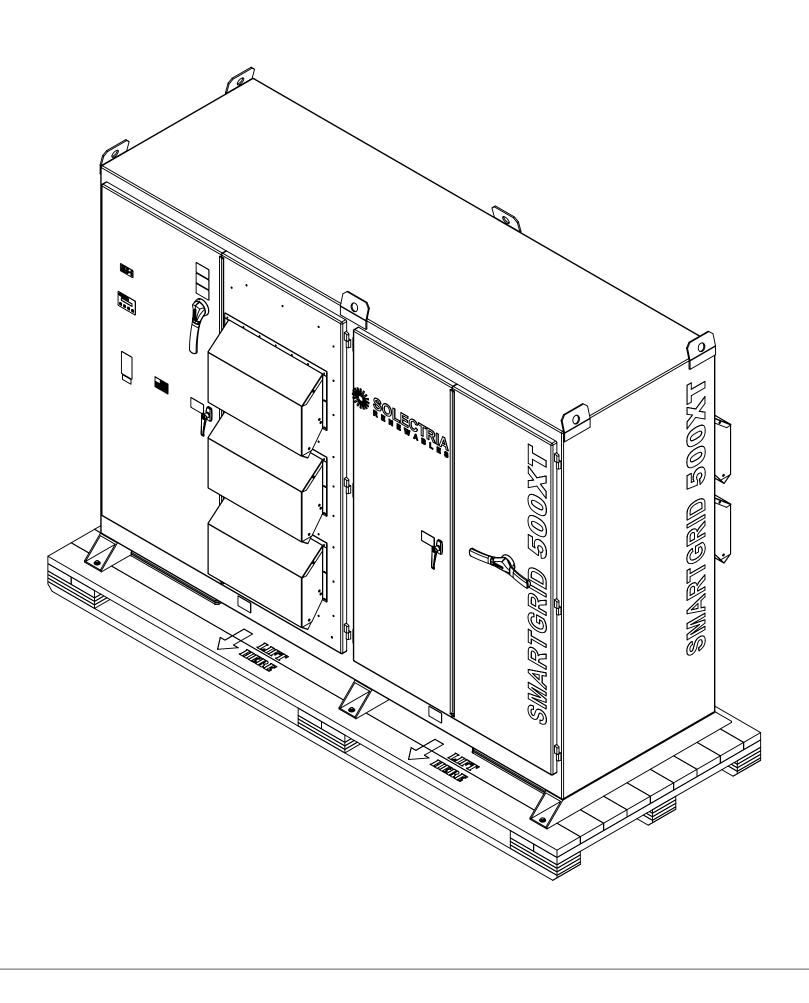

## NOTES:

- RECOMMENDED SINGLE POINT LIFTING METHOD SHOWN. SEE SOLECTRIA RENEWABLES SGI 500XT INSTALLATION AND OPERATION MANUAL FOR PREFERED LIFTING METHODS. Ι.
- REFERENCE SOLECTRIA RENEWABLES SGI 500XT INSTALLATION AND OPERATION MANUAL FOR ADDITIONAL LIFTING AND 2. INSTALLATION REQUIREMENTS.