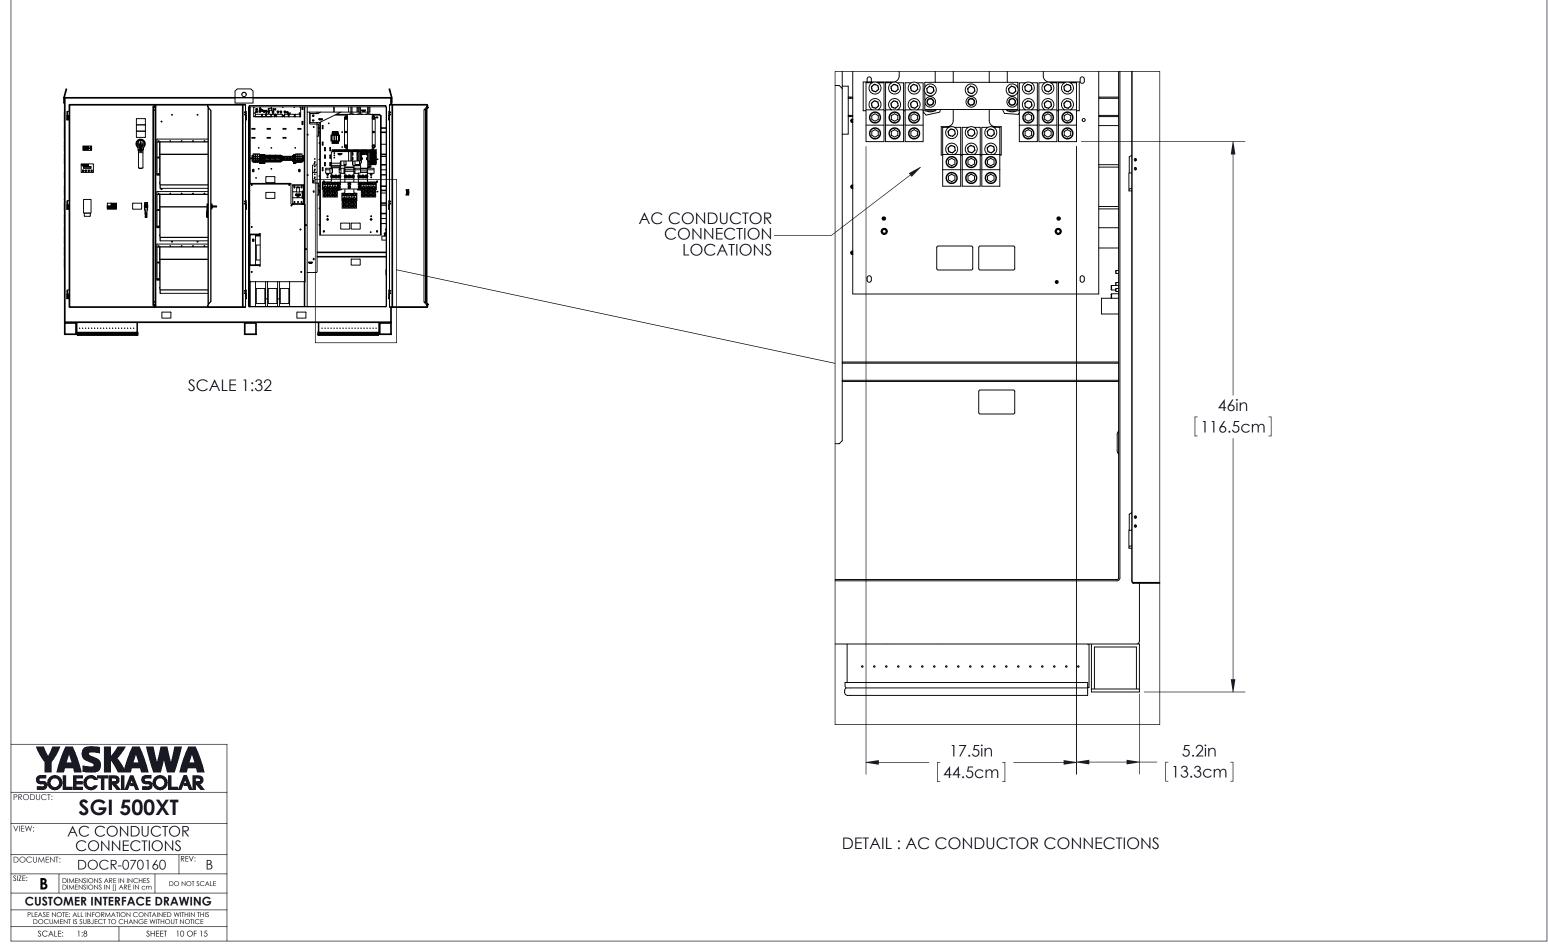

# NOTES:

- 1. SEE SOLECTRIA RENEWABLES SGI 500XT INSTALLATION AND OPERATION MANUAL FOR FURTHER INSTALLATION REQUIREMENTS. 2.
  - CUSTOMER INTERFACE DRAWING SHEETS INCLUDE:
  - FRONT ISOMETRIC 1.
  - 2. 3. FRONT
  - REAR
  - 4. RIGHT
  - 5. LEFT
  - 6. 7. TOP
  - BOTTOM
  - DC CONDUCTOR CONNECTIONS 8.
  - 9. DC GROUND CONNECTIONS10. AC CONDUCTOR CONNECTIONS