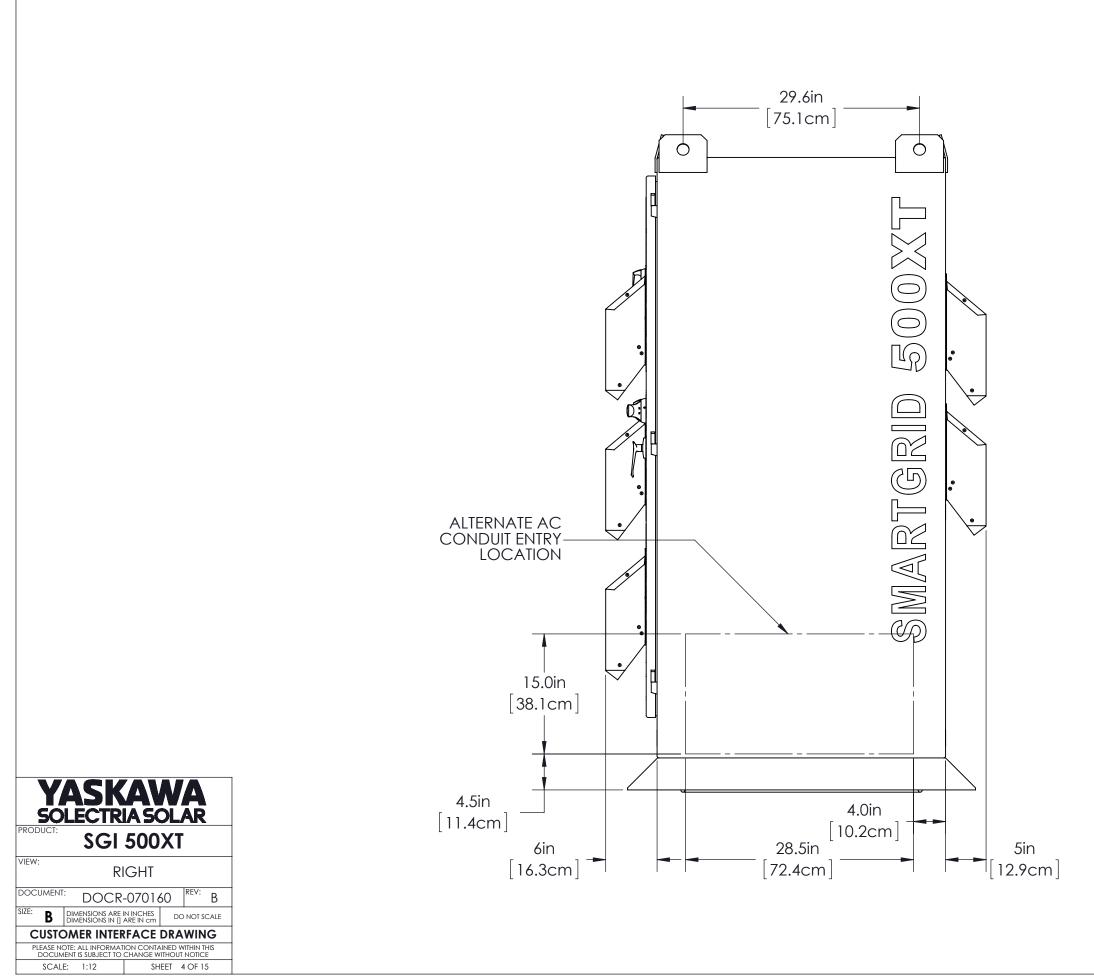

# NOTES:

- 1. SEE SOLECTRIA RENEWABLES SGI 500XT INSTALLATION AND OPERATION MANUAL FOR FURTHER INSTALLATION REQUIREMENTS. 2.
  - CUSTOMER INTERFACE DRAWING SHEETS INCLUDE:
  - FRONT ISOMETRIC 1.
  - 2. 3. FRONT
  - REAR
  - 4. RIGHT
  - 5. LEFT
  - 6. 7. TOP
  - BOTTOM
  - DC CONDUCTOR CONNECTIONS 8.
  - 9. DC GROUND CONNECTIONS10. AC CONDUCTOR CONNECTIONS